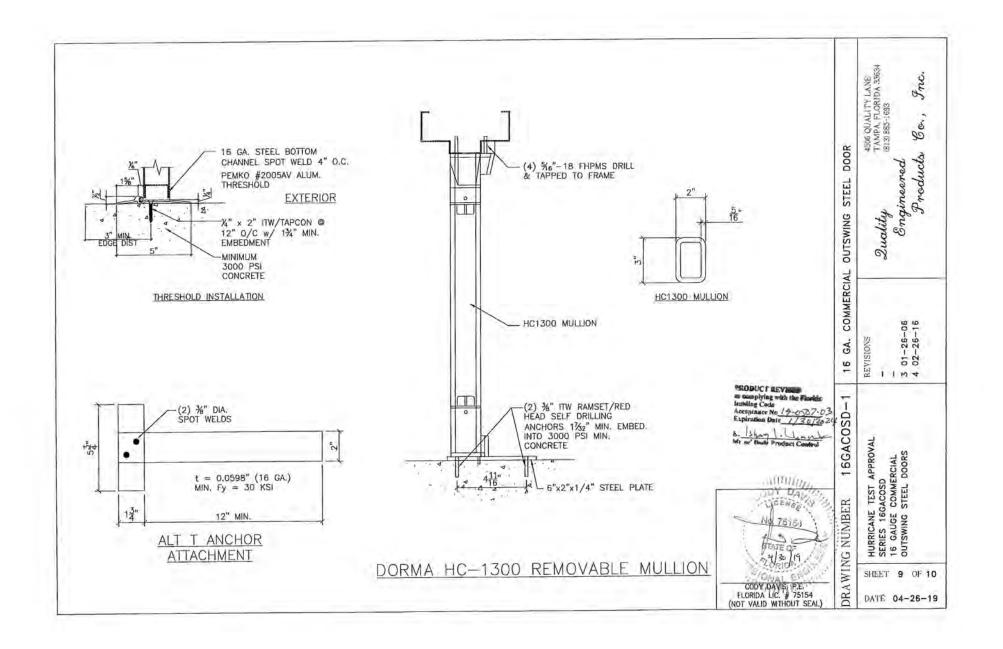

CE

1. Miami Dade Department of Regulatory and Economic Resources (RER).

#### E. MATERIAL CERTIFICATIONS

 Notice of Acceptance No. 17-1207.05 issued to Dyplastic Products, LLC (former Apache Products Co) for "E& R-Board Expanded Polystyrene rigid Foam Insulation", expiring on 01/11/2022.

#### F. STATEMENTS (Submitted under file #17-1102.02)

 Statement letter of conformance to FBC 2017 (6<sup>th</sup> Edition), dated 12/01/17, prepared by Master Consulting Engineer Inc., signed and sealed by Cody Davis, P. E.

# G. OTHER

- This NOA revises & renews NOA # 17-1102.02, expiring 01/30/24.
- RER e-mail test proposal dated Jan 09, 2018.

/ Ishaq I. Chanda, P.E.

Product Control Unit Supervisor NOA No. 19-0507.03

Expiration Date: January 30, 2024 Approval Date: May 16, 2019























DEPARTMENT OF REGULATORY AND ECONOMIC RESOURCES (RER) BOARD AND CODE ADMINISTRATION DIVISION NOTICE OF ACCEPTANCE (NOA) MIAMI-DADE COUNTY PRODUCT CONTROL SECTION

11805 SW 26 Street, Room 208 Miami, Florida 33175-2474 T (786) 315-2590 F (786) 315-2599 www.miamidade.gov/economy

Quality Engineered Products Co., Inc.

4506 Quality Lane

Tampa, FL 33634

SCOPE:

This NOA is being issued under the applicable rules and regulations governing the use of construction materials. The documentation submitted has been reviewed and accepted by Miami-Dade County RER -Product Control Section to be used in Miami Dade County and other areas where allowed by the Authority Having Jurisdiction (AHJ).

This NOA shall not be valid after the expiration date stated below. The Miami-Dade County Product Contr