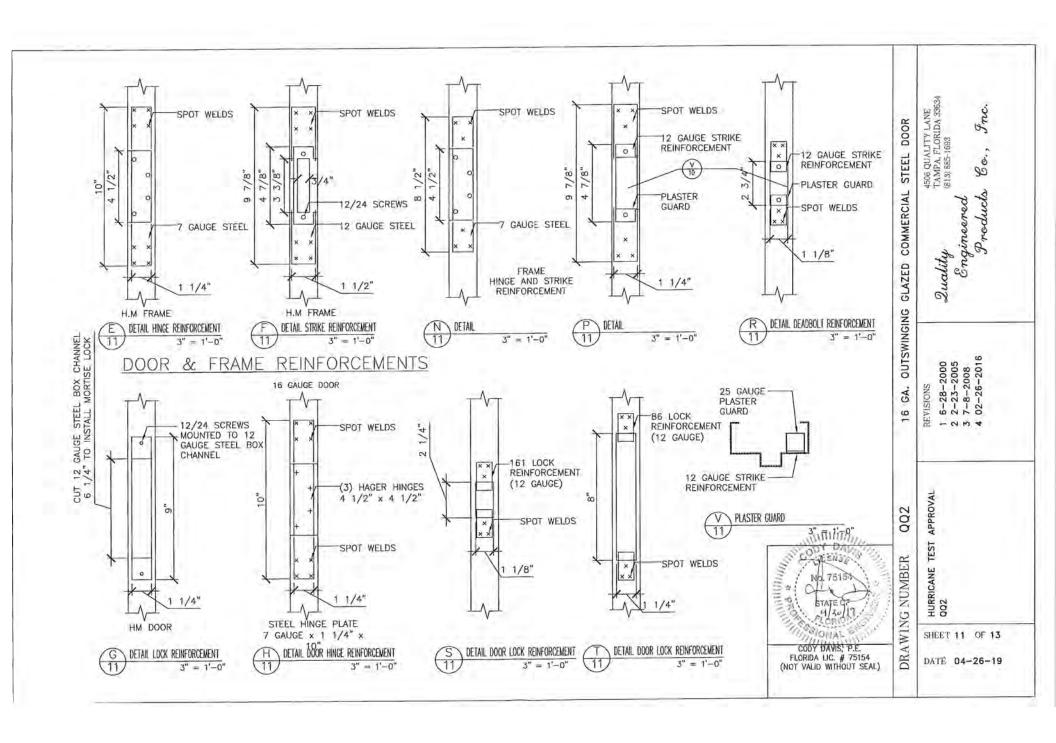

# **SUBMITTAL FORM**

Submittal No: 24-08110-01

Date submitted by Contractor to A/E: 03/25/2021

| CONTRACTOR'S SUBMITTAL: (Submit items i                                                                                 | from only one section of Specifications at a time on this form.)                        |
|-------------------------------------------------------------------------------------------------------------------------|-----------------------------------------------------------------------------------------|
| PROJECT Sylvania Heights Elementary                                                                                     | / - GOB Project MDCPS Project No: 01885800                                              |
| Specification Section: 08110 Sect                                                                                       | tion Title: Doors and Frames                                                            |
| Description of item: Doors and Frames                                                                                   | Boote and Framou                                                                        |
| Name of Producer: Quality Engineered P                                                                                  | Products                                                                                |
| Name of Subcontractor: JRT Construction                                                                                 | Co                                                                                      |
|                                                                                                                         | omplies with the Construction Documents and has been                                    |
|                                                                                                                         | the rest of the Work                                                                    |
|                                                                                                                         | a proposed Substitution (Substitution Request Form must                                 |
|                                                                                                                         | the A/E for Board Approval )                                                            |
| Sull 1                                                                                                                  | ,                                                                                       |
| ter                                                                                                                     | Carlos R. Tarafa 03/25/2021                                                             |
| Signature of Contractor's officer                                                                                       | Print name of Contractor's officer Date                                                 |
| Project Manager                                                                                                         | J.R.T. Construction, Co.                                                                |
| Officer's title                                                                                                         | Contractor's firm name                                                                  |
|                                                                                                                         |                                                                                         |
| ACTION SUBMITTALS Quantity                                                                                              | Submittal (require approval or other action)                                            |
| Product data attached 1                                                                                                 | Reviewed_                                                                               |
| Shop drawings attached 0                                                                                                | N/A SHOP DRAWING REVIEW                                                                 |
| Accompanying sample(s) 0                                                                                                | N/A J.R.T. CONSTRUCTION, CO                                                             |
| Design or calculations 0                                                                                                | THIS WILL CONFIRM THAT THIS SUBMISSION WAREVIEWED PRIOR TO TRANSMISSION TO THE A        |
| Statement of qualifications 0                                                                                           | N/A APPROVAL OF THIS SUBMISSION REMAINS THI RESPONSIBILITY OF THE A/E. THIS STAMP SHALL |
| Warranty Sample                                                                                                         | N/A  BE CONSTRUED AS RELIEVING THE SUBCONTRAC  VENDOR OF THE RESPONSIBILITY FOR COMPLYI |
| Other item(s)                                                                                                           | N/A  VENDOR OF THE RESPONSIBILITY FOR COMPLYING  FULLY WITH THE CONTRACT DOCUMENTS.     |
| A/E ACTION: REMARKS:                                                                                                    |                                                                                         |
|                                                                                                                         |                                                                                         |
| Signature of A/E                                                                                                        | Print name of A/E Date                                                                  |
| oignatare of 7 v E                                                                                                      | Time name of 702                                                                        |
| A/E Title                                                                                                               | A/E firm name                                                                           |
| (The space below is for the A/E's Submittal action sta                                                                  |                                                                                         |
|                                                                                                                         |                                                                                         |
| Approved   Revise and Resubr                                                                                            | nit   Field verify quantities, size legation & deer swins                               |
| Approved as Noted □ Rejected                                                                                            | Field verify quantities, size, location & door swing                                    |
| proval is only for general conformance with the design cond                                                             | cept                                                                                    |
| the Project and the information given in the Cont                                                                       | tract                                                                                   |
| numents. Contractor is responsible for dimensions to firmed and correlated at the job site; information that pertain    | ains I                                                                                  |
| ly to the fabrication process or to the means and method                                                                | s of                                                                                    |
| struction; coordination of the work of all trades; and perform                                                          | ning                                                                                    |
| ork in a safe and satisfactory manner. This approval does<br>dify Contractor's duty to comply with the Contract Documen | riot  <br>Its.                                                                          |
|                                                                                                                         |                                                                                         |
| SR Architects, P.A.                                                                                                     |                                                                                         |
| 7469 SW 50 <sup>th</sup> Terrace, Miami, FL 33155<br>Tel. 305-661-8572 / Fax, 305-661-8573                              |                                                                                         |
| 1 El. 303-00 1-03727 Fax, 303-00 1-0373                                                                                 |                                                                                         |
| e. 03/26/2021 By Ernesto L. Santos, AIA                                                                                 |                                                                                         |