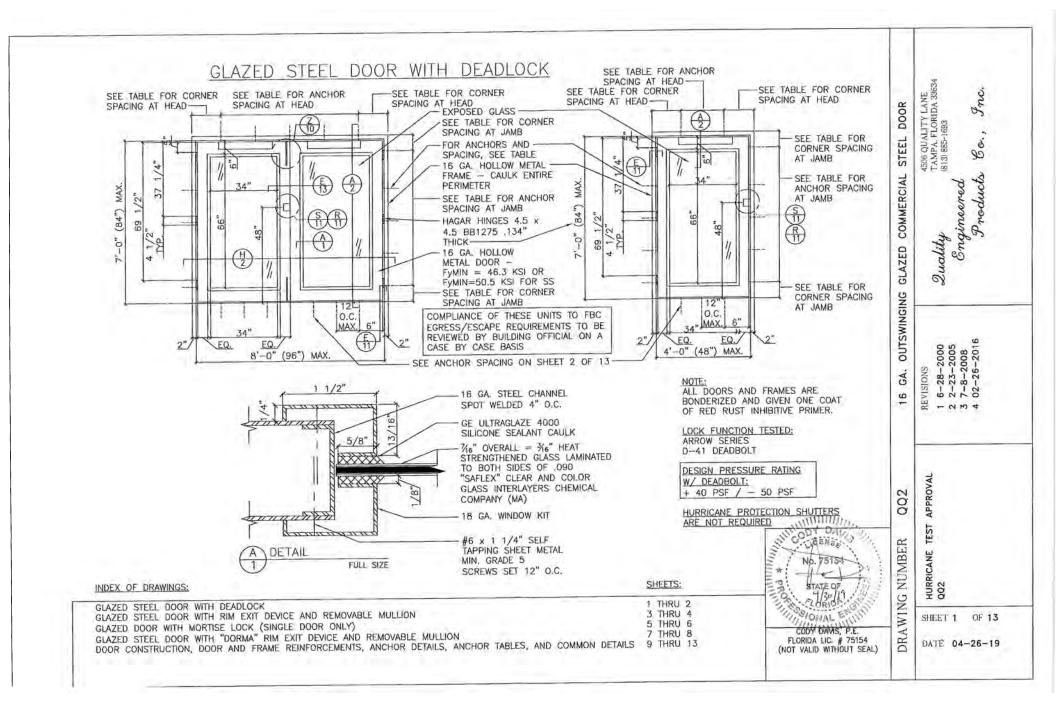

# **SUBMITTAL FORM**

Submittal No: 24-08110-01

Date submitted by Contractor to A/E: 03/25/2021

| CONTRACTOR'S SUBMITTAL: (Submit items i                                                                                 | from only one section of Specifications at a time on this form.)                        |
|-------------------------------------------------------------------------------------------------------------------------|-----------------------------------------------------------------------------------------|
| PROJECT Sylvania Heights Elementary                                                                                     | / - GOB Project MDCPS Project No: 01885800                                              |
| Specification Section: 08110 Sect                                                                                       | tion Title: Doors and Frames                                                            |
| Description of item: Doors and Frames                                                                                   | Boote and Framou                                                                        |
| Name of Producer: Quality Engineered P                                                                                  | Products                                                                                |
| Name of Subcontractor: JRT Construction                                                                                 | Co                                                                                      |
|                                                                                                                         | omplies with the Construction Documents and has been                                    |
|                                                                                                                         | the rest of the Work                                                                    |
|                                                                                                                         | a proposed Substitution (Substitution Request Form must                                 |
|                                                                                                                         | the A/E for Board Approval )                                                            |
| Sull 1                                                                                                                  | ,                                                                                       |
| ter                                                                                                                     | Carlos R. Tarafa 03/25/2021                                                             |
| Signature of Contractor's officer                                                                                       | Print name of Contractor's officer Date                                                 |
| Project Manager                                                                                                         | J.R.T. Construction, Co.                                                                |
| Officer's title                                                                                                         | Contractor's firm name                                                                  |
|                                                                                                                         |                                                                                         |
| ACTION SUBMITTALS Quantity                                                                                              | Submittal (require approval or other action)                                            |
| Product data attached 1                                                                                                 | Reviewed_                                                                               |
| Shop drawings attached 0                                                                                                | N/A SHOP DRAWING REVIEW                                                                 |
| Accompanying sample(s) 0                                                                                                | N/A J.R.T. CONSTRUCTION, CO                                                             |
| Design or calculations 0                                                                                                | THIS WILL CONFIRM THAT THIS SUBMISSION WAREVIEWED PRIOR TO TRANSMISSION TO THE A        |
| Statement of qualifications 0                                                                                           | N/A APPROVAL OF THIS SUBMISSION REMAINS THI RESPONSIBILITY OF THE A/E. THIS STAMP SHALL |
| Warranty Sample                                                                                                         | N/A  BE CONSTRUED AS RELIEVING THE SUBCONTRAC  VENDOR OF THE RESPONSIBILITY FOR COMPLYI |
| Other item(s)                                                                                                           | N/A  VENDOR OF THE RESPONSIBILITY FOR COMPLYING  FULLY WITH THE CONTRACT DOCUMENTS.     |
| A/E ACTION: REMARKS:                                                                                                    |                                                                                         |
|                                                                                                                         |                                                                                         |
| Signature of A/E                                                                                                        | Print name of A/E Date                                                                  |
| oignatare of 7 v E                                                                                                      | Time name of 702                                                                        |
| A/E Title                                                                                                               | A/E firm name                                                                           |
| (The space below is for the A/E's Submittal action sta                                                                  |                                                                                         |
|                                                                                                                         |                                                                                         |
| Approved   Revise and Resubr                                                                                            | nit   Field verify quantities, size legation & deer swins                               |
| Approved as Noted □ Rejected                                                                                            | Field verify quantities, size, location & door swing                                    |
| proval is only for general conformance with the design cond                                                             | cept                                                                                    |
| the Project and the information given in the Cont                                                                       | tract                                                                                   |
| numents. Contractor is responsible for dimensions to firmed and correlated at the job site; information that pertain    | ains I                                                                                  |
| ly to the fabrication process or to the means and method                                                                | s of                                                                                    |
| struction; coordination of the work of all trades; and perform                                                          | ning                                                                                    |
| ork in a safe and satisfactory manner. This approval does<br>dify Contractor's duty to comply with the Contract Documen | riot  <br>Its.                                                                          |
|                                                                                                                         |                                                                                         |
| SR Architects, P.A.                                                                                                     |                                                                                         |
| 7469 SW 50 <sup>th</sup> Terrace, Miami, FL 33155<br>Tel. 305-661-8572 / Fax, 305-661-8573                              |                                                                                         |
| 1 El. 303-00 1-03727 Fax, 303-00 1-0373                                                                                 |                                                                                         |
| e. 03/26/2021 By Ernesto L. Santos, AIA                                                                                 |                                                                                         |