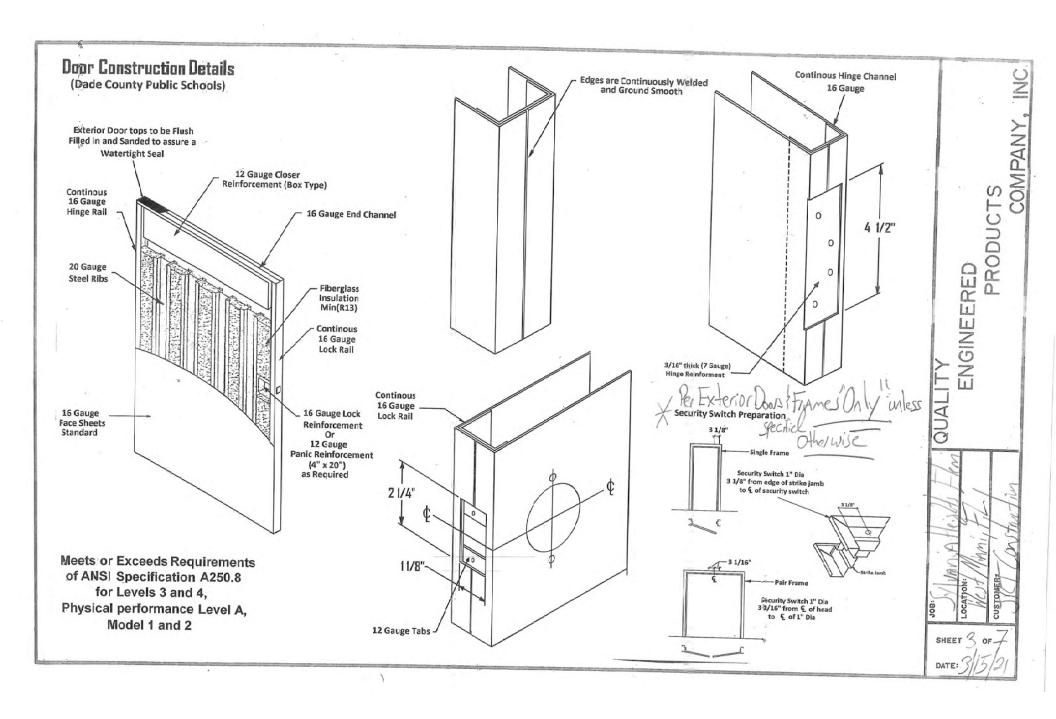

# **SUBMITTAL FORM**

Submittal No: 24-08110-01

Date submitted by Contractor to A/E: 03/25/2021

| CONTRACTOR'S SUBMITTAL: (Submit items i                                                                                 | from only one section of Specifications at a time on this form.)                        |
|-------------------------------------------------------------------------------------------------------------------------|-----------------------------------------------------------------------------------------|
| PROJECT Sylvania Heights Elementary                                                                                     | / - GOB Project MDCPS Project No: 01885800                                              |
| Specification Section: 08110 Sect                                                                                       | tion Title: Doors and Frames                                                            |
| Description of item: Doors and Frames                                                                                   | Boote and Framou                                                                        |
| Name of Producer: Quality Engineered P                                                                                  | Products                                                                                |
| Name of Subcontractor: JRT Construction                                                                                 | Co                                                                                      |
|                                                                                                                         | omplies with the Construction Documents and has been                                    |
|                                                                                                                         | the rest of the Work                                                                    |
|                                                                                                                         | a proposed Substitution (Substitution Request Form must                                 |
|                                                                                                                         | the A/E for Board Approval )                                                            |
| Sull 1                                                                                                                  | ,                                                                                       |
| ter                                                                                                                     | Carlos R. Tarafa 03/25/2021                                                             |
| Signature of Contractor's officer                                                                                       | Print name of Contractor's officer Date                                                 |
| Project Manager                                                                                                         | J.R.T. Construction, Co.                                                                |
| Officer's title                                                                                                         | Contractor's firm name                                                                  |
|                                                                                                                         |                                                                                         |
| ACTION SUBMITTALS Quantity                                                                                              | Submittal (require approval or other action)                                            |
| Product data attached 1                                                                                                 | Reviewed_                                                                               |
| Shop drawings attached 0                                                                                                | N/A SHOP DRAWING REVIEW                                                                 |
| Accompanying sample(s) 0                                                                                                | N/A J.R.T. CONSTRUCTION, CO                                                             |
| Design or calculations 0                                                                                                | THIS WILL CONFIRM THAT THIS SUBMISSION WAREVIEWED PRIOR TO TRANSMISSION TO THE A        |
| Statement of qualifications 0                                                                                           | N/A APPROVAL OF THIS SUBMISSION REMAINS THI RESPONSIBILITY OF THE A/E. THIS STAMP SHALL |
| Warranty Sample                                                                                                         | N/A  BE CONSTRUED AS RELIEVING THE SUBCONTRAC  VENDOR OF THE RESPONSIBILITY FOR COMPLYI |
| Other item(s)                                                                                                           | N/A  VENDOR OF THE RESPONSIBILITY FOR COMPLYING  FULLY WITH THE CONTRACT DOCUMENTS.     |
| A/E ACTION: REMARKS:                                                                                                    |                                                                                         |
|                                                                                                                         |                                                                                         |
| Signature of A/E                                                                                                        | Print name of A/E Date                                                                  |
| oignatare of 7 v E                                                                                                      | Time name of 702                                                                        |
| A/E Title                                                                                                               | A/E firm name                                                                           |
| (The space below is for the A/E's Submittal action sta                                                                  |                                                                                         |
|                                                                                                                         |                                                                                         |
| Approved   Revise and Resubr                                                                                            | nit   Field verify quantities, size legation & deer swins                               |
| Approved as Noted □ Rejected                                                                                            | Field verify quantities, size, location & door swing                                    |
| proval is only for general conformance with the design cond                                                             | cept                                                                                    |
| the Project and the information given in the Cont                                                                       | tract                                                                                   |
| numents. Contractor is responsible for dimensions to firmed and correlated at the job site; information that pertain    | ains I                                                                                  |
| ly to the fabrication process or to the means and method                                                                | s of                                                                                    |
| struction; coordination of the work of all trades; and perform                                                          | ning                                                                                    |
| ork in a safe and satisfactory manner. This approval does<br>dify Contractor's duty to comply with the Contract Documen | riot  <br>Its.                                                                          |
|                                                                                                                         |                                                                                         |
| SR Architects, P.A.                                                                                                     |                                                                                         |
| 7469 SW 50 <sup>th</sup> Terrace, Miami, FL 33155<br>Tel. 305-661-8572 / Fax, 305-661-8573                              |                                                                                         |
| 1 El. 303-00 1-03727 Fax, 303-00 1-0373                                                                                 |                                                                                         |
| e. 03/26/2021 By Ernesto L. Santos, AIA                                                                                 |                                                                                         |