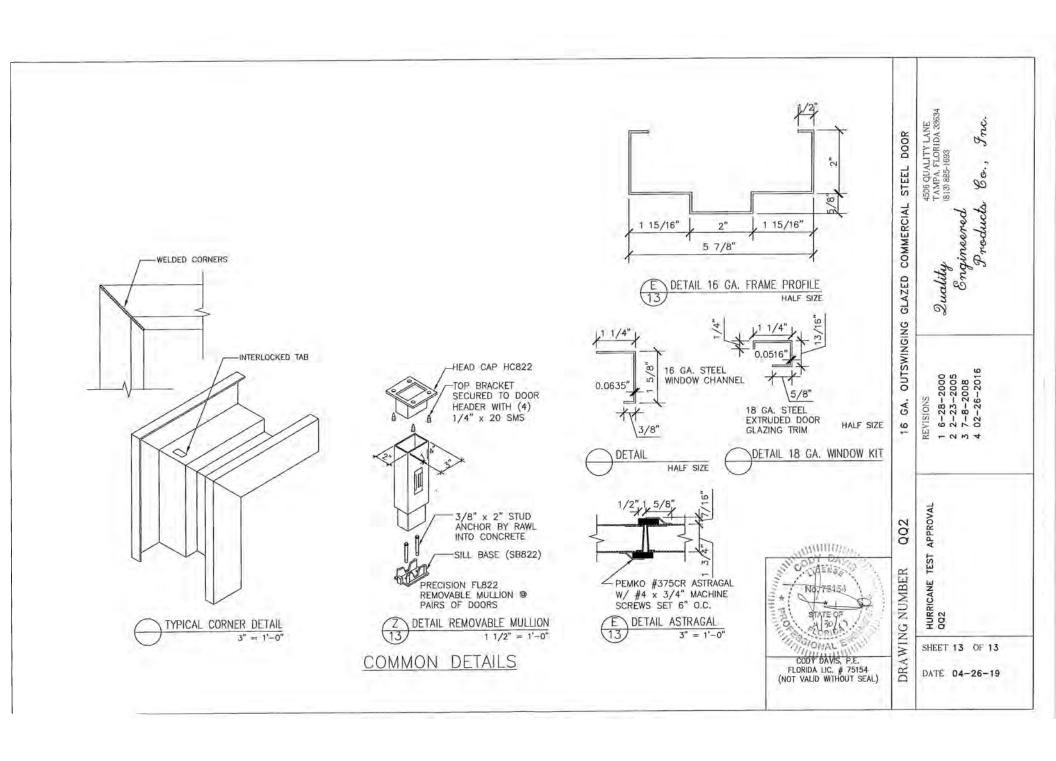

| Sheet |        | ă     | F LAG      | WOOD      | 6"          | 17                   | 1" TOP.<br>3" BOTTOM |
| See   | DOOR O | Ų     | M DYNABOLT | CMU       | 20"         | 5                    | 8"                   |
|       | H X    | DOOR  | "T" ANCHOR | СМИ       | 24"         | 5                    | 8"                   |
|       | BB     | SINGE | SCREW      | STEEL     | 20"         | 8                    | 8*                   |
| 3)    | SKIT   | S     | a LAG      | WOOD      | 12"         | 9                    | 3*                   |

CODY DAVIS, P.E. FLORIDA LIC. # 75154 (NOT VALID WITHOUT SEAL) 16 GA. OUTSWINGING GLAZED COMMERCIAL STEEL DOOR 902 DRAWING NUMBER

EST APPROVAL REVISIONS

HURRICANE TEST APPROVAL

SHEET 12 OF 13

DATE 04-26-19

ANCHOR AND SPACING TABLES