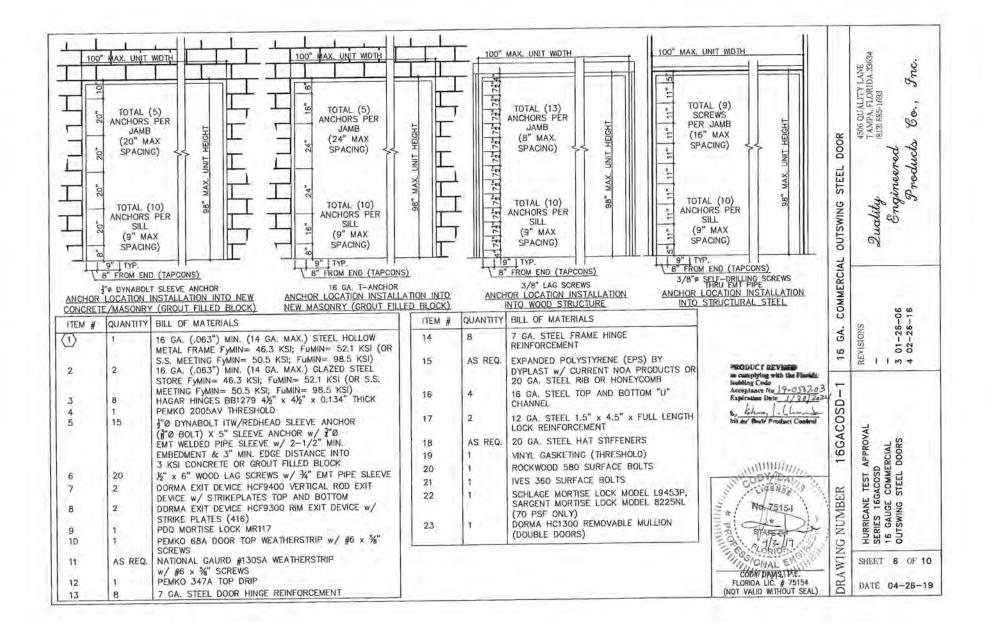

SSURANCE

1. Miami Dade Department of Regulatory and Economic Resources (RER).

#### E. MATERIAL CERTIFICATIONS

 Notice of Acceptance No. 17-1207.05 issued to Dyplastic Products, LLC (former Apache Products Co) for "E& R-Board Expanded Polystyrene rigid Foam Insulation", expiring on 01/11/2022.

#### F. STATEMENTS (Submitted under file #17-1102.02)

 Statement letter of conformance to FBC 2017 (6<sup>th</sup> Edition), dated 12/01/17, prepared by Master Consulting Engineer Inc., signed and sealed by Cody Davis, P. E.

# G. OTHER

- This NOA revises & renews NOA # 17-1102.02, expiring 01/30/24.
- RER e-mail test proposal dated Jan 09, 2018.

/ Ishaq I. Chanda, P.E.

Product Control Unit Supervisor NOA No. 19-0507.03

Expiration Date: January 30, 2024 Approval Date: May 16, 2019























DEPARTMENT OF REGULATORY AND ECONOMIC RESOURCES (RER) BOARD AND CODE ADMINISTRATION DIVISION NOTICE OF ACCEPTANCE (NOA) MIAMI-DADE COUNTY PRODUCT CONTROL SECTION

11805 SW 26 Street, Room 208 Miami, Florida 33175-2474 T (786) 315-2590 F (786) 315-2599 www.miamidade.gov/economy

Quality Engineered Products Co., Inc.

4506 Quality Lane

Tampa, FL 33634

SCOPE:

This NOA is being issued under the applicable rules and regulations governing the use of construction materials. The documentation submitted has been reviewed and accepted by Miami-Dade County RER -Product Control Section to be used in Miami Dade County and other areas where allowed by the Authority Having Jurisdiction (AHJ).

This NOA shall not be valid after the expiration date stated below. The Miami-Dade County Product