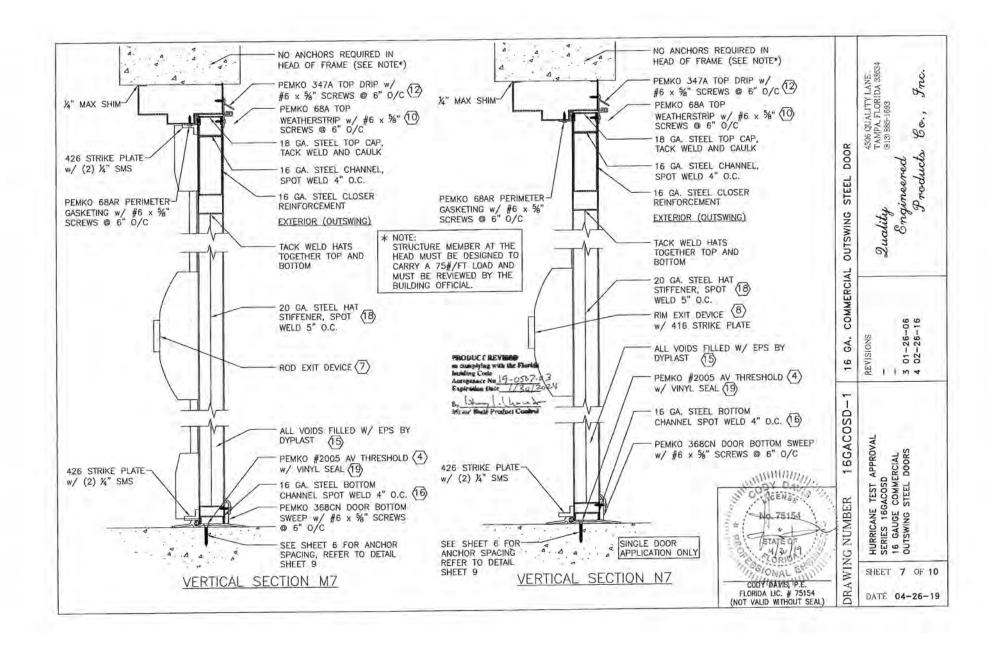

URANCE

1. Miami Dade Department of Regulatory and Economic Resources (RER).

#### E. MATERIAL CERTIFICATIONS

 Notice of Acceptance No. 17-1207.05 issued to Dyplastic Products, LLC (former Apache Products Co) for "E& R-Board Expanded Polystyrene rigid Foam Insulation", expiring on 01/11/2022.

#### F. STATEMENTS (Submitted under file #17-1102.02)

 Statement letter of conformance to FBC 2017 (6<sup>th</sup> Edition), dated 12/01/17, prepared by Master Consulting Engineer Inc., signed and sealed by Cody Davis, P. E.

# G. OTHER

- This NOA revises & renews NOA # 17-1102.02, expiring 01/30/24.
- RER e-mail test proposal dated Jan 09, 2018.

/ Ishaq I. Chanda, P.E.

Product Control Unit Supervisor NOA No. 19-0507.03

Expiration Date: January 30, 2024 Approval Date: May 16, 2019























DEPARTMENT OF REGULATORY AND ECONOMIC RESOURCES (RER) BOARD AND CODE ADMINISTRATION DIVISION NOTICE OF ACCEPTANCE (NOA) MIAMI-DADE COUNTY PRODUCT CONTROL SECTION

11805 SW 26 Street, Room 208 Miami, Florida 33175-2474 T (786) 315-2590 F (786) 315-2599 www.miamidade.gov/economy

Quality Engineered Products Co., Inc.

4506 Quality Lane

Tampa, FL 33634

SCOPE:

This NOA is being issued under the applicable rules and regulations governing the use of construction materials. The documentation submitted has been reviewed and accepted by Miami-Dade County RER -Product Control Section to be used in Miami Dade County and other areas where allowed by the Authority Having Jurisdiction (AHJ).

This NOA shall not be valid after the expiration date stated below. The Miami-Dade County Product C